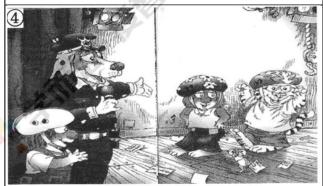

Then, we each get a cool, new helmet. Mr. Green says, "You should always wear helmets when you ride bikes."

Next, Mr. Green tells us to wear colourful clothes. signals (手势信号). To turn left, you If we wear colourful clothes, drivers in cars and put your arm out straight. To turn right, other (其他的) bikers can see us easily (容易 you put your arm up. And to stop (停车) 地).

Mr. Green shows us how to make hand , you put your hand down.

Mr. Green tells us more traffic rules (规则) We should watch out for the traffic lights and stop learn about bike safety at school today. signs. And we should ride carefully around wet Now, I know what to do. leaves, puddles, rocks and cracks in the road.