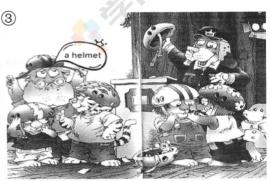

Then, we each get a cool, new helmet. Mr. Green says, "You should always wear helmets when you ride bikes."

Next, Mr. Green tells us to wear colourful clothes. signals (手势信号). To turn left, you If we wear colourful clothes, drivers in cars and put your arm out straight. To turn right, other (其他的) bikers can see us easily (容易 you put your arm up. And to stop (停车) 地).