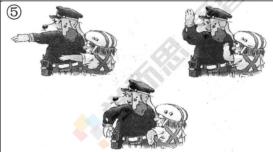

Mr. Green shows us how to make hand , you put your hand down.

Mr. Green tells us more traffic rules (规则) We should watch out for the traffic lights and stop learn about bike safety at school today. signs. And we should ride carefully around wet Now, I know what to do. leaves, puddles, rocks and cracks in the road.