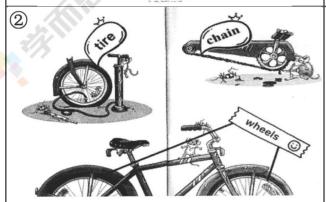

### **BIKE SAFETY** 安全骑车

【美国】梅瑟·迈尔 著/绘

Today is bike safety day at school. Mr. Green comes to talk to us.

外语教学与研究出版社

Mr. Green teaches us how to check (检查) our bikes. First, the tires should have enough air (够 气). Then, put shiny reflectors (反光板) on the front and back wheels. Last, check the chain. It should be clean and oiled (有润滑油的).

#### (1)据绘本封面填写信息

- 1 The writer of this book is from \_\_\_\_\_.
- 2 This book is about .
- (2) 据绘本内容完成信息图, 每条线填一个单词

(3) 写出绘本中没有提及到的两个关于安全骑车的建议