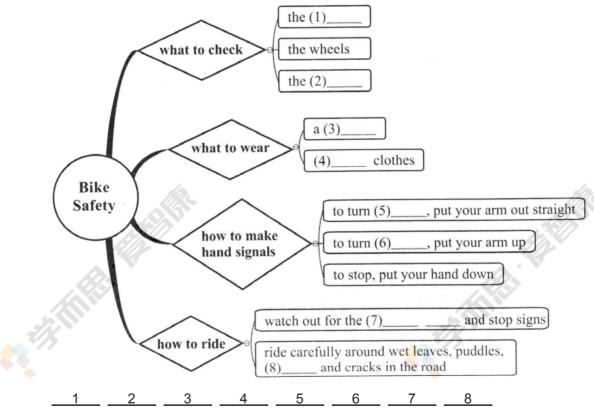

### **BIKE SAFETY** 安全骑车

【美国】梅瑟·迈尔 著/绘

Today is bike safety day at school. Mr. Green comes to talk to us.

外语教学与研究出版社

Mr. Green teaches us how to check (检查) our bikes. First, the tires should have enough air (够 气). Then, put shiny reflectors (反光板) on the front and back wheels. Last, check the chain. It should be clean and oiled (有润滑油的).

Then, we each get a cool, new helmet. Mr. Green says, "You should always wear helmets when you ride bikes."

Next, Mr. Green tells us to wear colourful clothes. signals (手势信号). To turn left, you If we wear colourful clothes, drivers in cars and put your arm out straight. To turn right, other (其他的) bikers can see us easily (容易 you put your arm up. And to stop (停车) 地).

Mr. Green shows us how to make hand , you put your hand down.

Mr. Green tells us more traffic rules (规则) We should watch out for the traffic lights and stop learn about bike safety at school today. signs. And we should ride carefully around wet Now, I know what to do. leaves, puddles, rocks and cracks in the road.

#### (1)据绘本封面填写信息

- 1 The writer of this book is from \_\_\_\_\_.
- 2 This book is about .
- (2) 据绘本内容完成信息图, 每条线填一个单词

(3) 写出绘本中没有提及到的两个关于安全骑车的建议