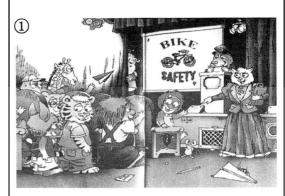

### **BIKE SAFETY** 安全骑车

【美国】梅瑟·迈尔 著/绘

Today is bike safety day at school. Mr. Green comes to talk to us.

外语教学与研究出版社

Mr. Green teaches us how to check (检查) our bikes. First, the tires should have enough air (够 气). Then, put shiny reflectors (反光板) on the front and back wheels. Last, check the chain. It should be clean and oiled (有润滑油的).

#### (1)据绘本封面填写信息

- 1 The writer of this book is from \_\_\_\_\_.
- 2 This book is about .
- (2) 据绘本内容完成信息图, 每条线填一个单词

(3) 写出绘本中没有提及到的两个关于安全骑车的建议