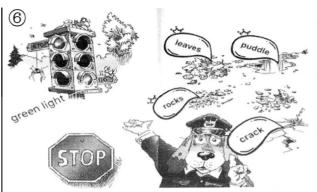

Mr. Green shows us how to make hand , you put your hand down.

Mr. Green tells us more traffic rules (规则) We should watch out for the traffic lights and stop learn about bike safety at school today. signs. And we should ride carefully around wet Now, I know what to do. leaves, puddles, rocks and cracks in the road.

#### (1)据绘本封面填写信息

- 1 The writer of this book is from \_\_\_\_\_.
- 2 This book is about .
- (2) 据绘本内容完成信息图, 每条线填一个单词

(3) 写出绘本中没有提及到的两个关于安全骑车的建议