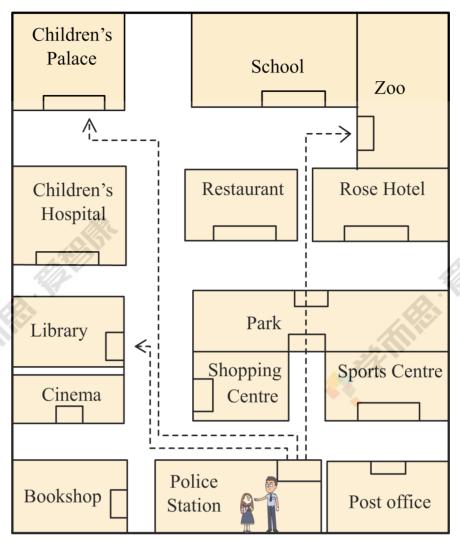

8. A. seven

- 1. This is a map of the little girl's school.
- 2. Rose Hotel is next to the restaurant.
- 3. The shopping centre is near the park.
- 4. To go to the library, the girl should turn left out of the police station, then take the first right. She will see the library on the right. It's beside the park.
- 5. To go the Children's Palace, the girl should turn left out of the police station, then take the second left. She will see the Children's Palace on the right.
- 6. The girl wants to go to the zoo by the short cut. She should go straight ahead out of the police station, then cross the main street, go into the park, walk through it and out of the back gate. There's a narrow (狭窄的) street between the restaurant and Rose Hotel. Walk through it and turn right. And she will see the zoo.